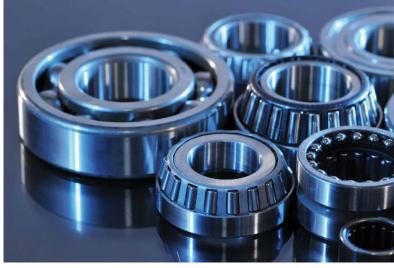

## **APPLICATIONS**

**PERTAMINA GREASE SUPER EPX-2** can be used for lubrication of ball and roller bearings and journal bearings which operate up to temperatures of 140°C.

**PERTAMINA GREASE SUPER EPX-2** is also very suitable for applications of medium and high speed operation with extreme loads.

**PERTAMINA GREASE SUPER EPX-2** can also be used for coupling, chassis, gears etc.